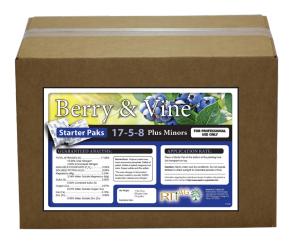

## **INCREASED SAVINGS THROUGH**

- **Solution Weight Weight**
- ✓ Increased Transplant Establishment
- ✓ Improved, Uniform Growth
- Fast & Easy Application Saves Time & Money

BERRY & VINE STARTER PAKS

17-5-8 slow-release fertilizer plus minors in a biodegradable starter pak

**USES** 

Ideal for new berry and vine plantings. Starter Paks improve plant establishment and promote early development of new plantings, including seedlings and transplants.

| GUARANTEEI |
|------------|
| ANALYSIS   |

| 10(a) 11 | 1010gc11 (11)                                 | 17.00/0 |
|----------|-----------------------------------------------|---------|
| Availab  | le Phosphate (P <sub>2</sub> O <sub>5</sub> ) | . 5.00% |
| Soluble  | Potash (K <sub>2</sub> O)                     | 8.00%   |
| Magnes   | sium (Mg) <sup>2</sup>                        | . 3.34% |
| Sulfur ( | (S)                                           | 5.00%   |
| Copper   | · (Cu)                                        | . 0.07% |
| Iron (Fe | e)´                                           | . 0.16% |
| Zinc (Z  | $(\hat{n})$                                   | . 0.06% |
|          |                                               |         |