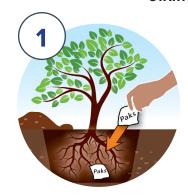

SIZES

Weights - 11 lbs (5 kg) / case Contains - 500 paks / case Single Units - 10 g / paks

APPLICATION

- 1 Place one Pak at the bottom of the planting hole and place transplant on top.
- 2 Backfill completely.
- 3 Apply normal water regimen.