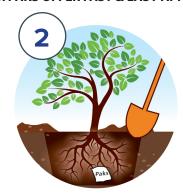

SIZES

Weights - 11 lbs (5 kg) / case Contains - 500 paks / case Single Units - 10 g / paks

APPLICATION

- 1 Place one Pak at the bottom of the planting hole and place transplant on top.
- 2 Backfill completely.
- 3 Apply normal water regimen.