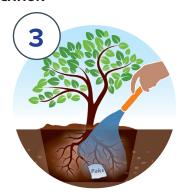

SIZES

Weights - 11 lbs (5 kg) / case Contains - 500 paks / case Single Units - 10 g / paks

APPLICATION

- 1 Place one Pak at the bottom of the planting hole and place transplant on top.
- 2 Backfill completely.
- 3 Apply normal water regimen.